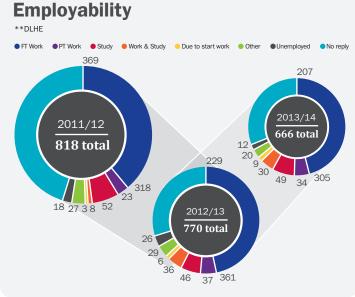

## **Graduate Careers and Destinations**

The School's Alumni database (\*Alumni Database). We used all data updated within the past year and this included 6,227 records from over 25,000.
The Destination of Leavers from Higher Education (\*\*DLHE) survey conducted 6 months' after students have graduated.