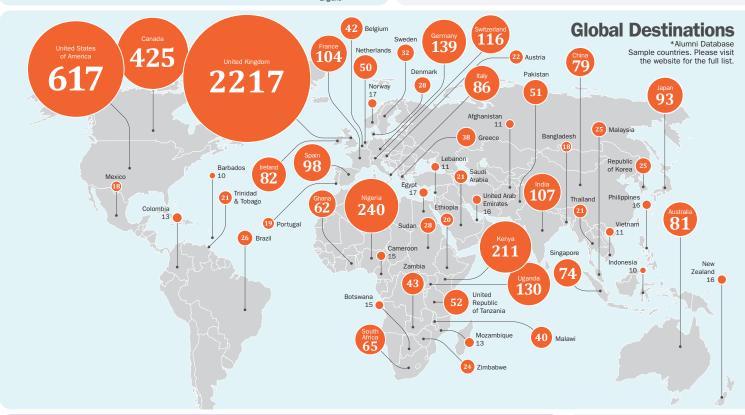

## **Graduate Careers and Destinations**

The School's Alumni database (\*Alumni Database). We used all data updated within the past year and this included 6,227 records from over 25,000.
The Destination of Leavers from Higher Education (\*\*DLHE) survey conducted 6 months' after students have graduated.











## **Sample Survey Size**

25.000

Updated their details in the last year

741 1,513 67% response rate

## **Employment Sector**

\*Alumni Database 227 625 124 141 187 **1814** total

 Academia/Research Practice (medical) Policy (government) NGO/charity International NGO/charity Private Sector/Industry Intergovernmental Organization

Government Aid Agency

**Top Research** 

**Destinations** 

**OXFORD UNIVERSITY** 

\*\*DLHE

**UNIVERSITY COLLEGE** LONDON LONDON SCHOOL OF ECONOMICS AND POLITICAL SCIENCE

**HYGIENE** 

LONDON OF CAMBRIDGE MEDICAL

KENYA MEDICAL RESEARCH INSTITUTE **KING'S COLLEGE LONDON**