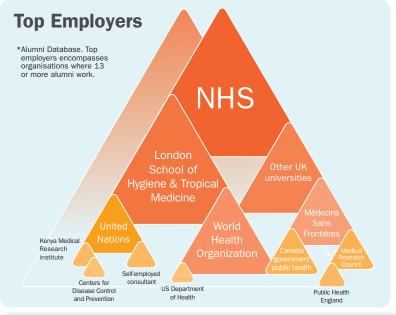

## **Graduate Careers and Destinations**

The School's Alumni database (\*Alumni Database). We used all data updated within the past year and this included 6,227 records from over 25,000.
The Destination of Leavers from Higher Education (\*\*DLHE) survey conducted 6 months' after students have graduated.











## **Sample Survey Size**

25.000

Updated their details in the last year

741 1,513 67% response rate

## **Employment Sector**

\*Alumni Database 227 625 124 141 187 **1814** total

 Academia/Research Practice (medical) Policy (government) NGO/charity International NGO/charity Private Sector/Industry Intergovernmental Organization

Government Aid Agency

**Top Research** 

**Destinations** 

**OXFORD UNIVERSITY** 

\*\*DLHE

**UNIVERSITY COLLEGE** LONDON LONDON SCHOOL OF ECONOMICS AND POLITICAL SCIENCE

**HYGIENE** 

LONDON OF CAMBRIDGE MEDICAL

KENYA MEDICAL RESEARCH INSTITUTE **KING'S COLLEGE LONDON**