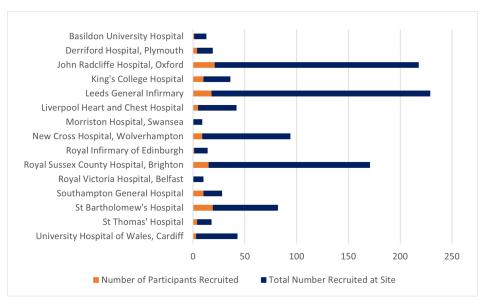

## **JULY RECRUITMENT**

Figure 1: Shows the number of participants recruited in July against the total recruited at each site.