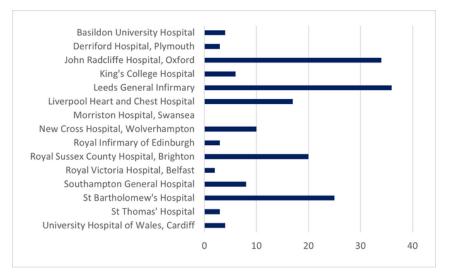

Figure 1: Shows the distribution of participants recruited across sites in June

#### **BEST MONTH AT SITE**

Well done to Leeds General Infirmary, John Radcliffe Hospital, St Bartholomew's Hospital and Liverpool Heart & Chest Hospital who recruited their highest number of participants to date!