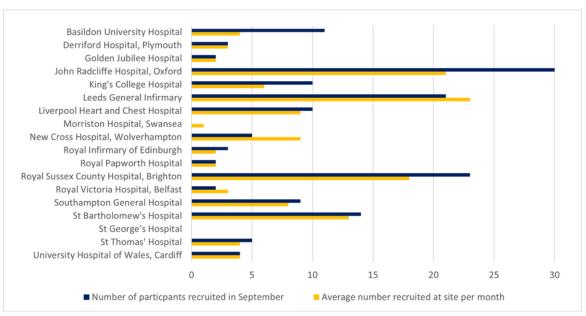

## **SEPTEMBER RECRUITMENT - 154 PARTICIPANTS!**

Chart above shows the number of participants recruited per site in September (blue), against their average number recruited per month (yellow).